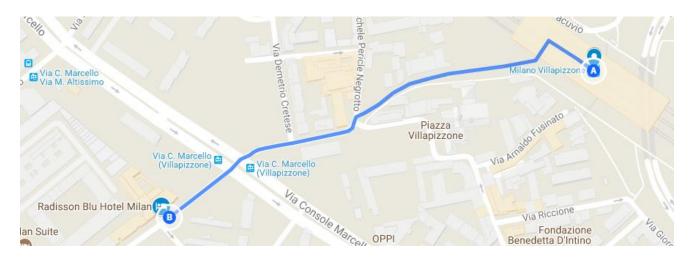

# Map

The Villapizzone Railway Station (A) is located 10 minutes walking distance away from the hotel (B). Please refers to the below map.