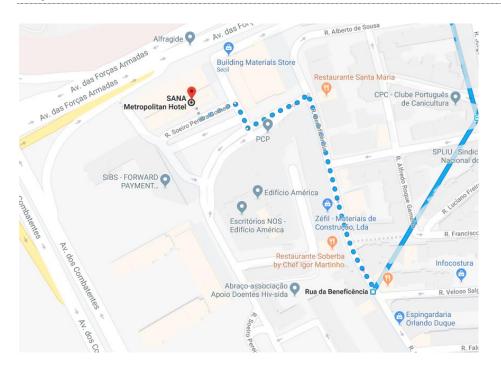

# Map of the area

## By Bus:

Take the 731 line in the direction of Av. José Malhoa for 8 stops and alight at the station **Rua da Beneficência**. From there, follow the map on the next page to reach the hotel (300 m - 4 minute walk). The journey will take up to 25 minutes and costs € 2.