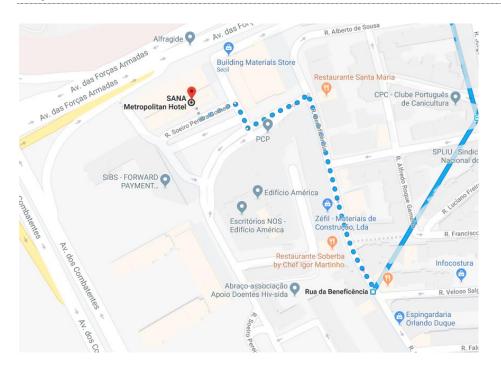

## By Bus:

Take the 731 line in the direction of Av. José Malhoa for 8 stops and alight at the station **Rua da Beneficência**. From there, follow the map on the next page to reach the hotel (300 m - 4 minute walk). The journey will take up to 25 minutes and costs € 2.

# Map of the area