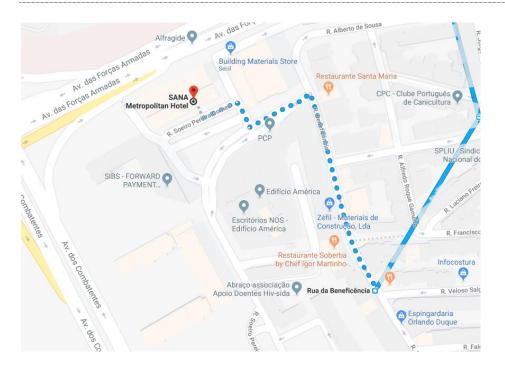

## By Bus:

Take the 731 line in the direction of Av. José Malhoa for 8 stops and alight at the station **Rua da Beneficência**. From there, follow the map on the next page to reach the hotel (300 m - 4 minute walk). The journey will take up to 25 minutes and costs € 2.

# Map of the area