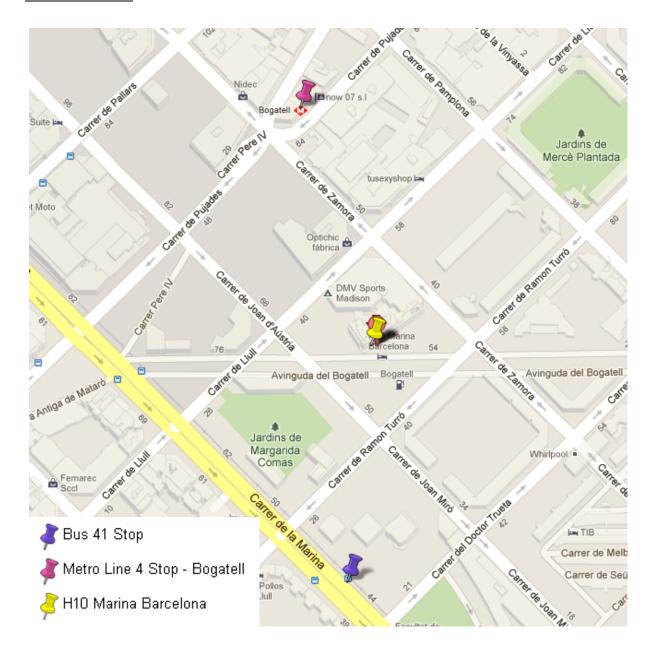

- By bus /public transportation: the Aerobus is a shuttle bus service departing from the airport every 5-10 minutes and reaching downtown Pl. Catalunya station in 35 minutes (4 stops) You may buy the ticket on the bus, the fare is € 5.90 a single ticket, and €10.20 for both ways. Once you reach Pl. Catalunya, you may take:
  - Metro line 4 (yellow) from Urquinaona stop (see map 1 on page 2) to Bogatell stop (see map 2 on page 3. The journey is 15 minutes in total and 4 metro stops.
  - **Bus 41**: from the Plaça Catalunya (map 1), it takes 7 stops and will get to you to Carrer de la Marina, 200 meters away from the hotel (map 2).
- By taxi: the taxi ride to the H10 Marina hotel will take approximately 30-40 minutes, and should cost approximately € 30-35 per ride. Please be advised that in Barcelona, the suitcase may have an extra charge, as well as the airport and/or night supplements. Taxis are available at the airport; simply follow the signs to the taxi stops.

# **H10 Marina Area:**