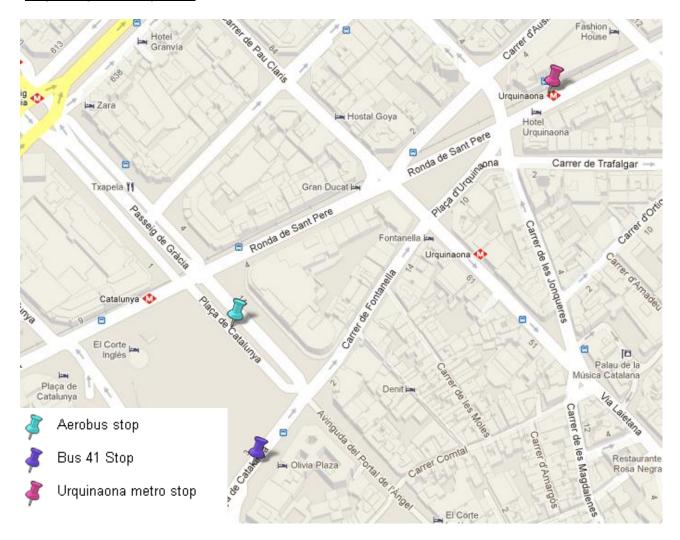

- By bus /public transportation: the Aerobus is a shuttle bus service departing from the airport every 5-10 minutes and reaching downtown Pl. Catalunya station in 35 minutes (4 stops) You may buy the ticket on the bus, the fare is € 5.90 a single ticket, and €10.20 for both ways. Once you reach Pl. Catalunya, you may take:
  - Metro line 4 (yellow) from Urquinaona stop (see map 1 on page 2) to Bogatell stop (see map 2 on page 3. The journey is 15 minutes in total and 4 metro stops.
  - **Bus 41**: from the Plaça Catalunya (map 1), it takes 7 stops and will get to you to Carrer de la Marina, 200 meters away from the hotel (map 2).
- By taxi: the taxi ride to the H10 Marina hotel will take approximately 30-40 minutes, and should cost approximately € 30-35 per ride. Please be advised that in Barcelona, the suitcase may have an extra charge, as well as the airport and/or night supplements. Taxis are available at the airport; simply follow the signs to the taxi stops.

# Map 1 Plaça Catalunya Area