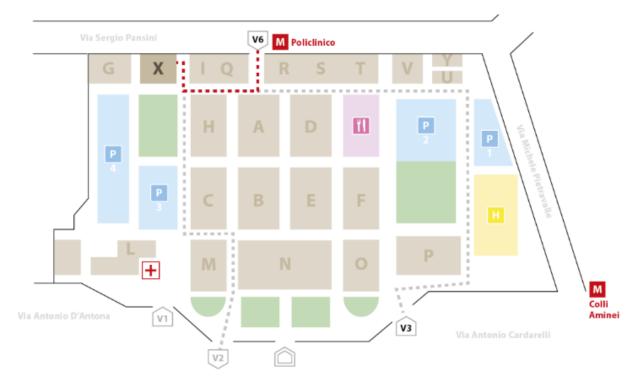

#### Course venue

Ospedale A. Cardarelli - Centro di Biotecnologie

Via Antonio Cardarelli, 9 Padiglione X 80131 Naples Italy

# Arriving to the venue by car

From the highway, take the orbital road and take the exit "Zona Ospedaliera" in the direction of Cardarelli. At the end of the ramp, the car entrance of the Hospital will be on your right; you can leave your car in Parking 1.

### From Napoli Centrale railway station

By public transportation – Leave the station Napoli Centrale and take the metro Line 1, station Garibaldi, direction Piscinola. Stop at Policlinico Station. Follow signs in the metro station that indicate the Cardarelli exit (V6). The Centre of Biotechnologies is the last building (Pavillion X), on the left at the end of the boulevard (see map below).

The average journey time is 35 – 40 minutes.

Please find <u>here</u> the map of public transportation and below more information about the public transportation tickets in Naples:

**Biglietto Orario (hourly): €1.50** (valid for 90 minutes from the time the ticket is validated) **Biglietto Giornaliero (daily): €4.50** (valid until midnight on the day the ticket is validated)

**By taxi**: the average journey time is 20 – 25 minutes depending on traffic and will cost approximately €13.00 – €15.00. Please note that surcharges may apply.