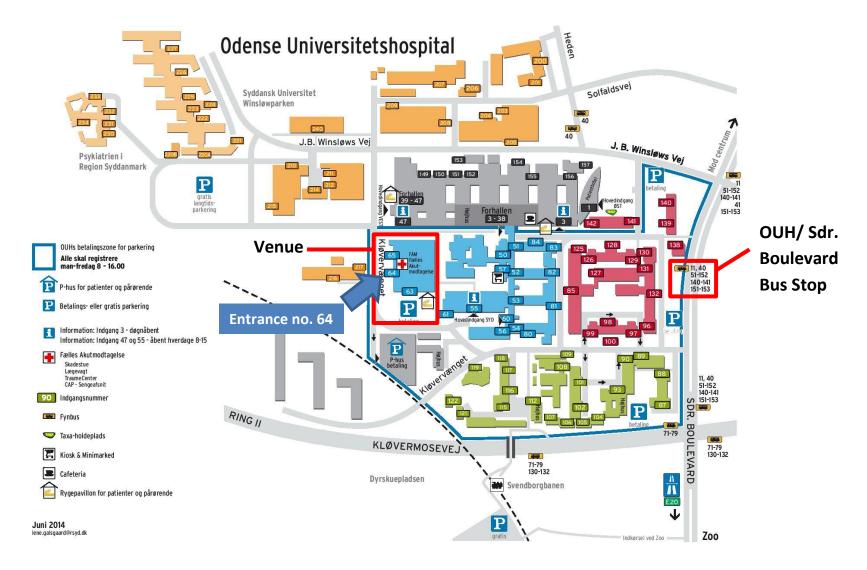

Please alight at OUH/Sdr. Boulevard (Odense Kommune) station and refer to the map below for directions to the venue. Further information can be obtained at the official Odense travel website: <u>www.visitodense.com</u>. Please find the map on the next page to reach the course venue at Kløvervænget street.

## Map of Odense University Hospital

Participants are advised to enter the building through entrance no. 64.