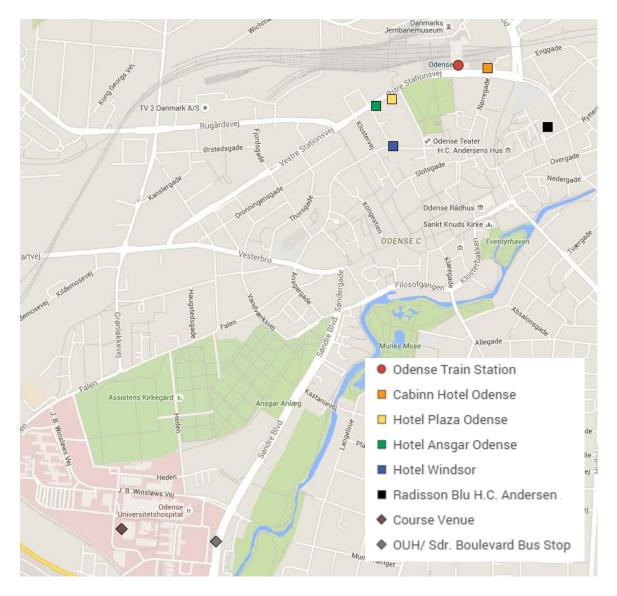

Once you have reached Odense, please follow the map on the next page to reach the aforementioned hotels.

Please alight at OUH/Sdr. Boulevard (Odense Kommune) station and refer to the map below for directions to the venue. Further information can be obtained at the official Odense travel website: <u>www.visitodense.com</u>. Please find the map on the next page to reach the course venue at Kløvervænget street.

# Map of Odense