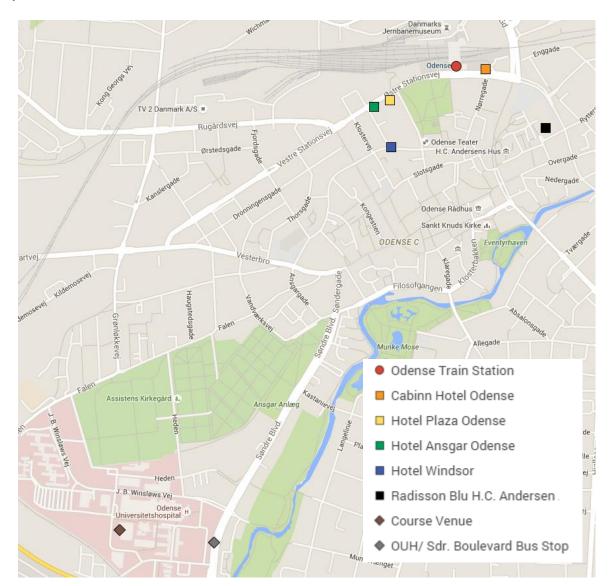

Once you have reached Odense, please follow the map on the next page to reach the aforementioned hotels.

# **Map of Odense**