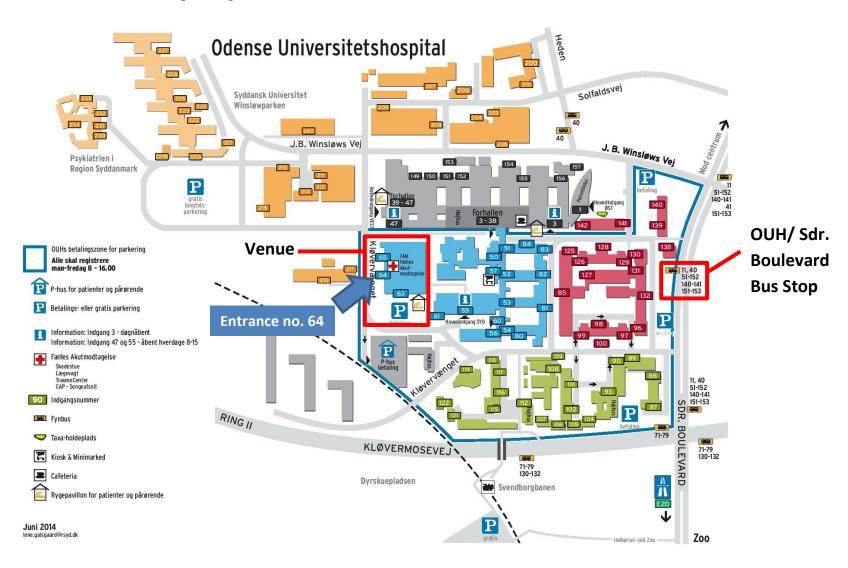

Please alight at OUH/Sdr. Boulevard (Odense Kommune) station and refer to the map below for directions to the venue. Further information can be obtained at the official Odense travel website: <a href="www.visitodense.com">www.visitodense.com</a>. Please find the map on the next page to reach the course venue at Kløvervænget street.

# **Map of Odense University Hospital**

Participants are advised to enter the building through entrance no. 64.