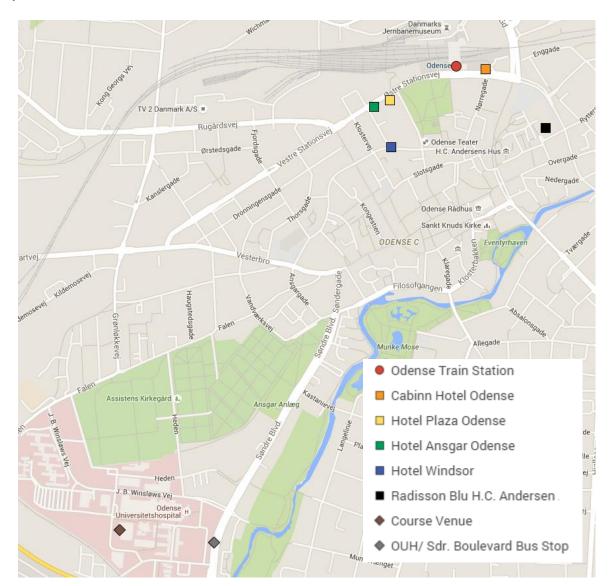

Once you have reached Odense, please follow the map on the next page to reach the aforementioned hotels.

### **Map of Odense**

| <u>Cabinn Odense</u>       | Østre Stationsvej 7-9, 5000 Odense C | (45) 63 14 57 00 |
|----------------------------|--------------------------------------|------------------|
| <u>Hotel Plaza, Odense</u> | Østre Stationsvej 24, 5000 Odense C  | (45) 66 11 77 45 |
| Hotel Ansgar Odense        | Østre Stationsvej 32, 5000 Odense C  | (45) 66 11 96 63 |
| <u>Hotel Windsor</u>       | Vindegade 45, 5000 Odense C          | (45) 66 12 06 52 |
| Radisson Blu H.C. Anderson | Claus Bergsgade 7, 5000 Odense C     | (45) 66 14 78 00 |