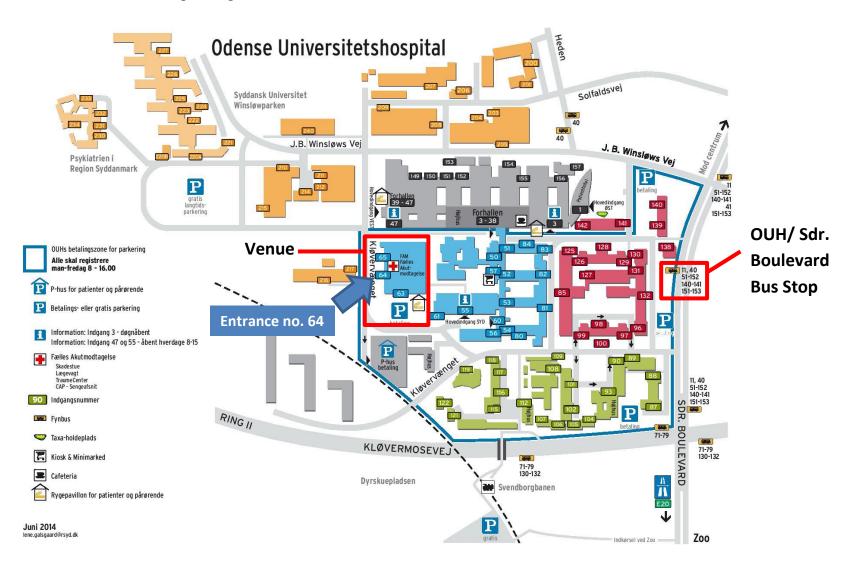

Please alight at OUH/Sdr. Boulevard (Odense Kommune) station and refer to the map below for directions to the venue. Further information can be obtained at the official Odense travel website: <a href="www.visitodense.com">www.visitodense.com</a>. Please find the map on the next page to reach the course venue at Kløvervænget street.

## **Map of Odense University Hospital**

Participants are advised to enter the building through entrance no. 64.