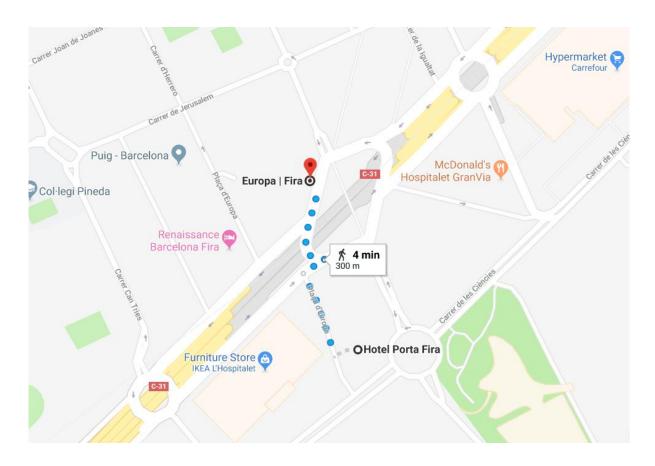

- **By bus**: From Airport Terminal T2 C, take the bus 46 towards *Pl. Espanya*. It will take approximately 20 minutes to reach *Amadeu Torner* (5 stops). From there, the hotel is at 5 minutes, walking distance. Please follow the map 1. You may buy the ticket on the bus, the fare is € 2.20 a single ticket.
- By metro (Line 9 orange): From Airport Terminal T1 or T2, buy an Airport Ticket and take the metro line L9 Sud towards *Zona Universitària*. Get off at *Europa/Fira* station and from there follow the map below to reach the hotel (5 minutes away walking distance). The journey will take up to 30 minutes and costs 4.50€.
- By taxi: The taxi ride from Barcelona airport should take around 15 minutes depending on traffic and will cost around € 15. Please be advised that in Barcelona, the suitcase may have an extra charge, as well as airport and/or night supplements. Taxis are available at the airport; simply follow the signs to the taxi stops.

## **MAPS**

Map 1 - From Amadeu Torner stop to Hotel Porta Fira

Map 2 - From Europa/Fira stop to Hotel Porta Fira