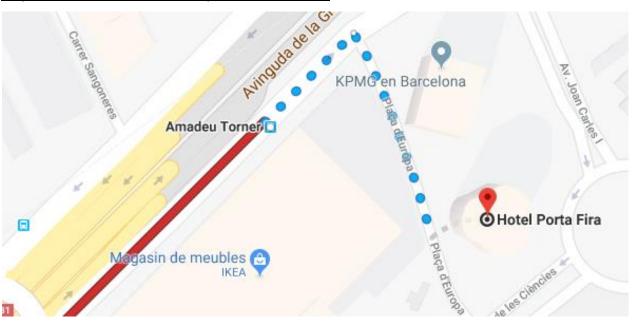

- **By bus**: From Airport Terminal T2 C, take the bus 46 towards *Pl. Espanya*. It will take approximately 20 minutes to reach *Amadeu Torner* (5 stops). From there, the hotel is at 5 minutes, walking distance. Please follow the map 1. You may buy the ticket on the bus, the fare is € 2.20 a single ticket.
- By metro (Line 9 orange): From Airport Terminal T1 or T2, buy an Airport Ticket and take the metro line L9 Sud towards *Zona Universitària*. Get off at *Europa/Fira* station and from there follow the map below to reach the hotel (5 minutes away walking distance). The journey will take up to 30 minutes and costs 4.50€.
- By taxi: The taxi ride from Barcelona airport should take around 15 minutes depending on traffic and will cost around € 15. Please be advised that in Barcelona, the suitcase may have an extra charge, as well as airport and/or night supplements. Taxis are available at the airport; simply follow the signs to the taxi stops.

## **MAPS**

Map 1 - From Amadeu Torner stop to Hotel Porta Fira

Map 2 - From Europa/Fira stop to Hotel Porta Fira