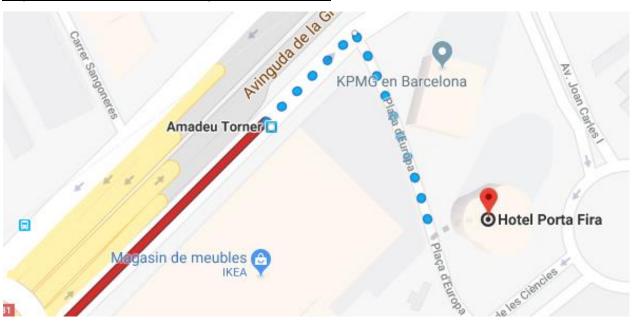

- By bus: From Airport Terminal T2 C, take the bus 46 towards *Pl. Espanya*. It will take approximately 20 minutes to reach *Amadeu Torner* (5 stops). From there, the hotel is at 5 minutes, walking distance. Please follow the map 1. You may buy the ticket on the bus, the fare is € 2.20 a single ticket.
- By metro (Line 9 orange): From Airport Terminal T1 or T2, buy an Airport Ticket and take the metro line L9 Sud towards *Zona Universitària*. Get off at *Europa/Fira* station and from there follow the map below to reach the hotel (5 minutes away walking distance). The journey will take up to 30 minutes and costs 4.50€.
- By taxi: The taxi ride from Barcelona airport should take around 15 minutes depending on traffic and will cost around € 15. Please be advised that in Barcelona, the suitcase may have an extra charge, as well as airport and/or night supplements. Taxis are available at the airport; simply follow the signs to the taxi stops.

## **MAPS**

Map 1 - From Amadeu Torner stop to Hotel Porta Fira

Map 2 - From Europa/Fira stop to Hotel Porta Fira