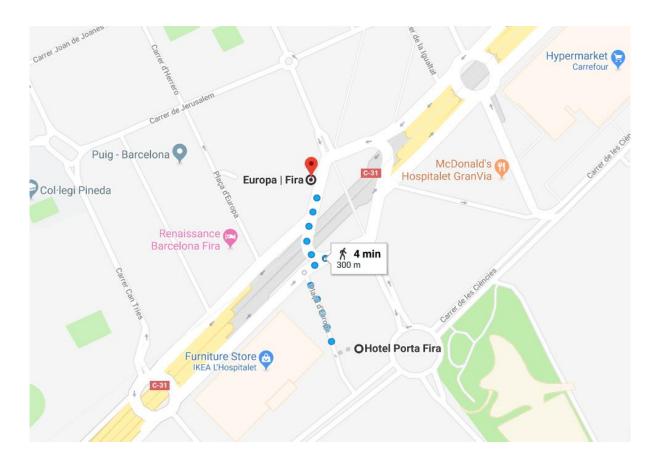

- By bus: From Airport Terminal T2 C, take the bus 46 towards *Pl. Espanya*. It will take approximately 20 minutes to reach *Amadeu Torner* (5 stops). From there, the hotel is at 5 minutes, walking distance. Please follow the map 1. You may buy the ticket on the bus, the fare is € 2.20 a single ticket.
- By metro (Line 9 orange): From Airport Terminal T1 or T2, buy an Airport Ticket and take the metro line L9 Sud towards *Zona Universitària*. Get off at *Europa/Fira* station and from there follow the map below to reach the hotel (5 minutes away walking distance). The journey will take up to 30 minutes and costs 4.50€.
- By taxi: The taxi ride from Barcelona airport should take around 15 minutes depending on traffic and will cost around € 15. Please be advised that in Barcelona, the suitcase may have an extra charge, as well as airport and/or night supplements. Taxis are available at the airport; simply follow the signs to the taxi stops.

## **MAPS**

Map 1 - From Amadeu Torner stop to Hotel Porta Fira

Map 2 - From Europa/Fira stop to Hotel Porta Fira