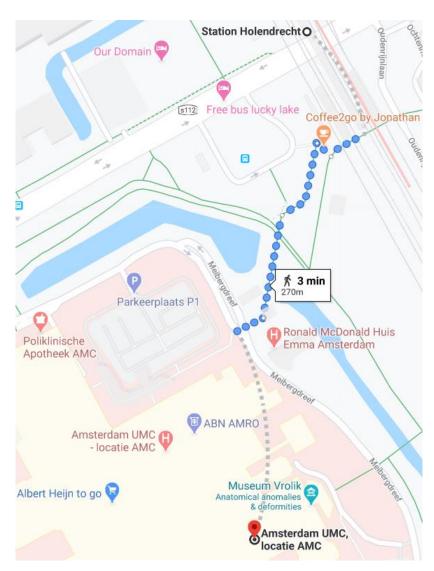

### **Travel details to Venue**

Amsterdam UMC - location AMC is located next to **Amsterdam Holendrecht** metro station. This station has a frequent metro connection using services 50 and 54. Please refer to the map to reach the venue from the metro station.

From Amsterdam Schiphol Airport, numerous direct train services will bring you to Amsterdam Bijlmer Arena. From there, change to metro line 50 or 54 in the direction of Gein to reach **Amsterdam Holendrecht**. The journey time should be around 30 minutes. Once you reach Amsterdam UMC - AMC use the main entrance. Once you reach AMC, use the main entrance and go to room Costerzaal G0-209 of the ground floor.