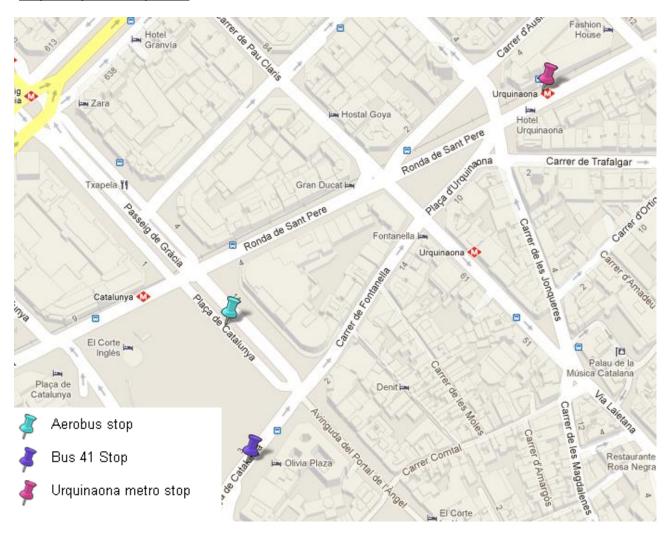

- By bus /public transportation: the Aerobus is a shuttle bus service departing from the airport every 5-10 minutes and reaching downtown Pl. Catalunya station in 35 minutes (4 stops) You may buy the ticket on the bus, the fare is € 5.90 a single ticket, and €10.20 for both ways. Once you reach Pl. Catalunya, you may take:
  - Metro line 4 (yellow) from Urquinaona stop (see map 1 on page 2) to Bogatell stop (see map 2 on page 3. The journey is 15 minutes in total and 4 metro stops.
  - **Bus 41**: from the Plaça Catalunya (map 1), it takes 7 stops and will get to you to Carrer de la Marina, 200 meters away from the hotel (map 2).
- By taxi: the taxi ride to the H10 Marina hotel will take approximately 30-40 minutes, and should cost approximately € 30-35 per ride. Please be advised that in Barcelona, the suitcase may have an extra charge, as well as the airport and/or night supplements. Taxis are available at the airport; simply follow the signs to the taxi stops.

# Map 1 Plaça Catalunya Area