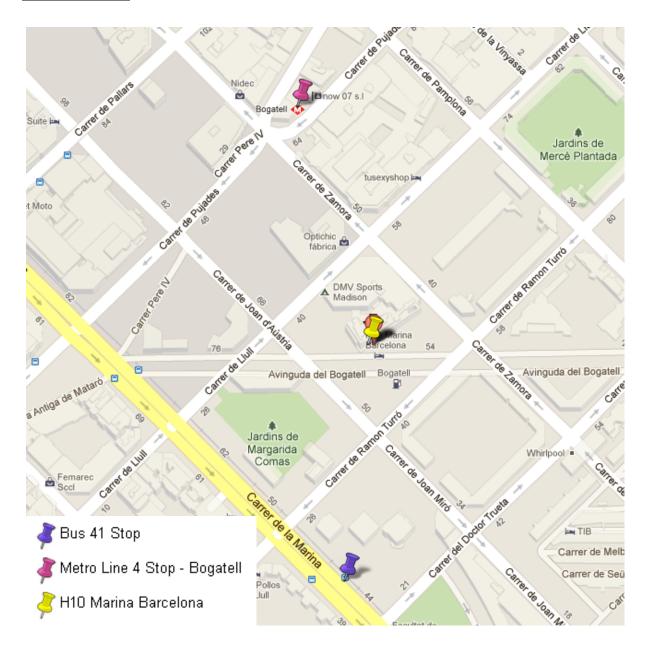

- By bus /public transportation: the Aerobus is a shuttle bus service departing from the airport every 5-10 minutes and reaching downtown Pl. Catalunya station in 35 minutes (4 stops) You may buy the ticket on the bus, the fare is € 5.90 a single ticket, and €10.20 for both ways. Once you reach Pl. Catalunya, you may take:
  - Metro line 4 (yellow) from Urquinaona stop (see map 1 on page 2) to Bogatell stop (see map 2 on page 3. The journey is 15 minutes in total and 4 metro stops.
  - **Bus 41**: from the Plaça Catalunya (map 1), it takes 7 stops and will get to you to Carrer de la Marina, 200 meters away from the hotel (map 2).
- By taxi: the taxi ride to the H10 Marina hotel will take approximately 30-40 minutes, and should cost approximately € 30-35 per ride. Please be advised that in Barcelona, the suitcase may have an extra charge, as well as the airport and/or night supplements. Taxis are available at the airport; simply follow the signs to the taxi stops.

## **H10 Marina Area:**