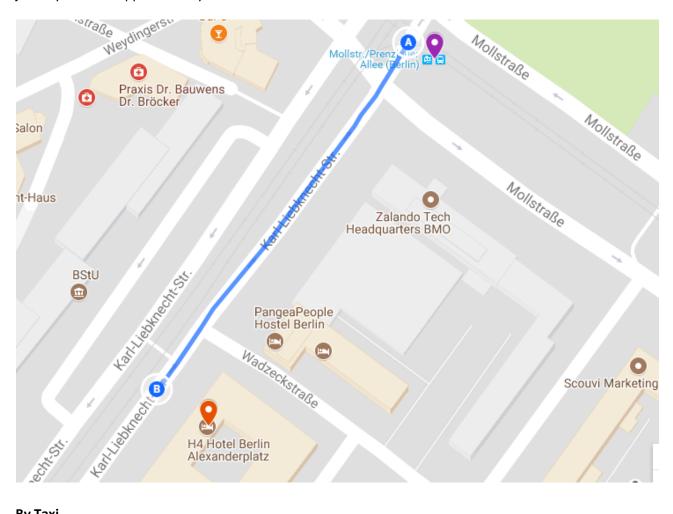

# By tram

Take the tram M8 from Berlin main station towards Ahrensfelde/Stadtgrenze. Get off at Mollstr./Prenzlauer Allee (Berlin). From there, the walk to the venue is approximately 3 minutes (see the map below). The overall journey will take approximately 20 minutes and will cost around € 2.00.