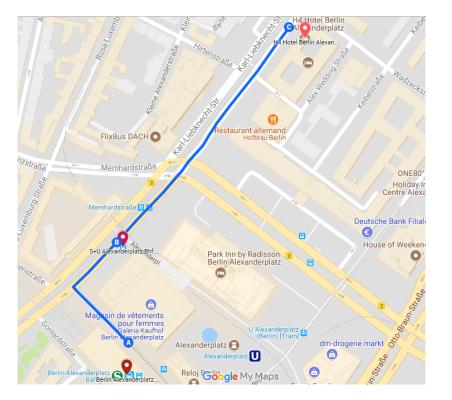

# By Train

The easiest way to reach the H4 Hotel Berlin Alexanderplatz from Schoenefeld Airport is by using the Airport Express trains (RE 7 or RB 14), running twice every hour to the city centre. Alight at Berlin Alexanderplatz (A), follow the map below for a 5 minute walk to reach the venue. The overall journey will take approximately 45 minutes and the train ticket costs  $\in$  3.40.

#### By Bus

The easiest way to reach the H4 Hotel Berlin Alexanderplatz from Tegel Airport is by bus (TXL S+U Alexanderplatz). The bus leaves every 6 minutes and does not require any changes. Alight at S+U Alexanderplatz / Memhardstr. (**B**) and from there, the walk to the venue is approximately 5 minutes (please refer to the map below). The overall journey takes approximately 45 minutes. The bus ticket costs around  $\in$  3.00.

# Ву Тахі

The journey will take approximately 30 minutes and will cost roughly € 30.00. Surcharges may apply.

Map: Berlin Alexanderplatz train station (A) and S+U Alexanderplatz / Memhardstr (B) towards H4 Berlin Alexanderplatz (C).