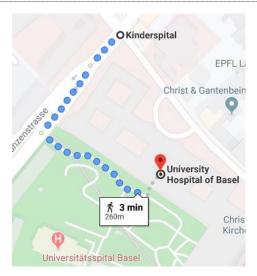

## By train:

From Zurich Airport, take the train towards Zurich main station (Zurich HB). The journey takes approximately 12 minutes. Then take the train towards Basel station (Basel Bahnhof SBB). From Basel station, take the bus number 11 direction St-Louis Grenze and get off at Universitätsspital (7 stops) or take the bus number 30 direction Badischer Bahnhof and get off at Kinderspital (5 stops). Please see the map below for more information on how to get from Kinderspital to Universitätsspital.

# Travel details from Kinderspital bus stop to the venue

The University Hospital of Basel is located at 3 minutes walking distance from the *Kinderspital* bus stop. Please see the map on the right.