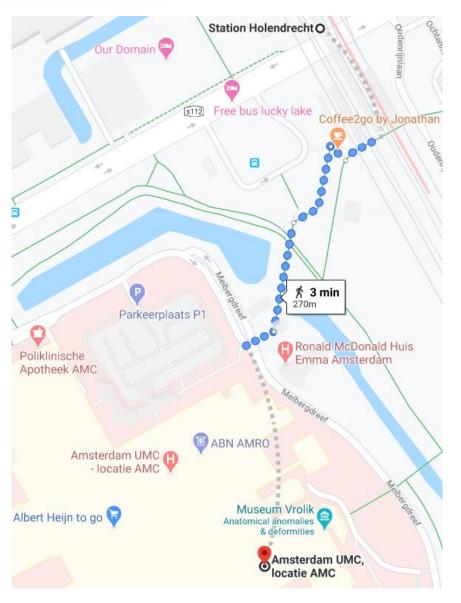

## **Travel details to Venue**

The AMC is located next to **Amsterdam Holendrecht** metro station. This station has a frequent metro connection using services 50 and 54. Please refer to the map to reach the venue from the metro station.

From Amsterdam Schiphol Airport, numerous direct train services will bring you to Amsterdam Bijlmer Arena. From there, change to metro line 50 or 54 in the direction of Gein to reach **Amsterdam Holendrecht**. The journey time should be around 30 minutes and costs €4.84 for a one way ticket. Please visit the official website of GVB: <a href="http://en.gvb.nl/">http://en.gvb.nl/</a> for further information.

Once you reach AMC, use the main entrance and go to room Costerzaal G0-209 of the ground floor.