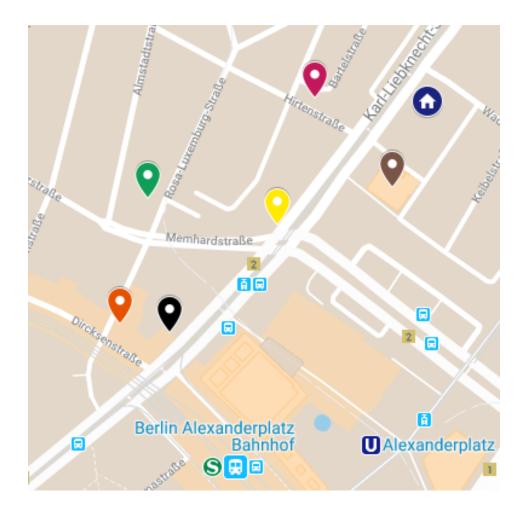

## Catering

Coffee breaks will be served at the venue. However, no lunch will be provided.

You may find below restaurants close to the venue ( ):