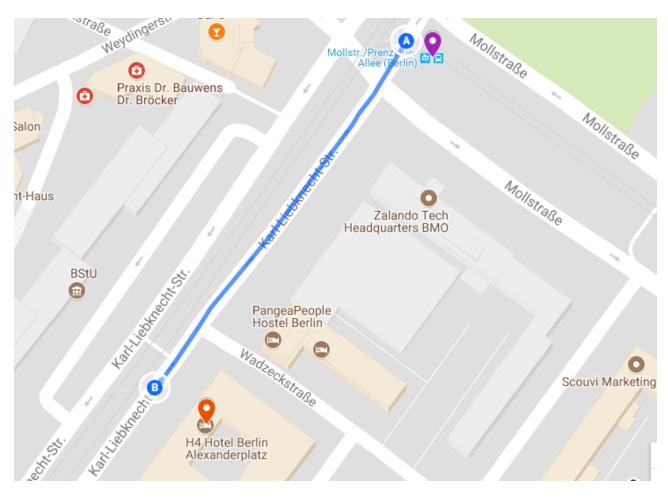

# By tram

Take the tram M8 from Berlin main station towards Ahrensfelde/Stadtgrenze. Get off at Mollstr./Prenzlauer Allee (Berlin). From there, the walk to the venue is approximately 3 minutes (map below). The overall journey will take approximately 20 minutes and will cost around € 2.00.