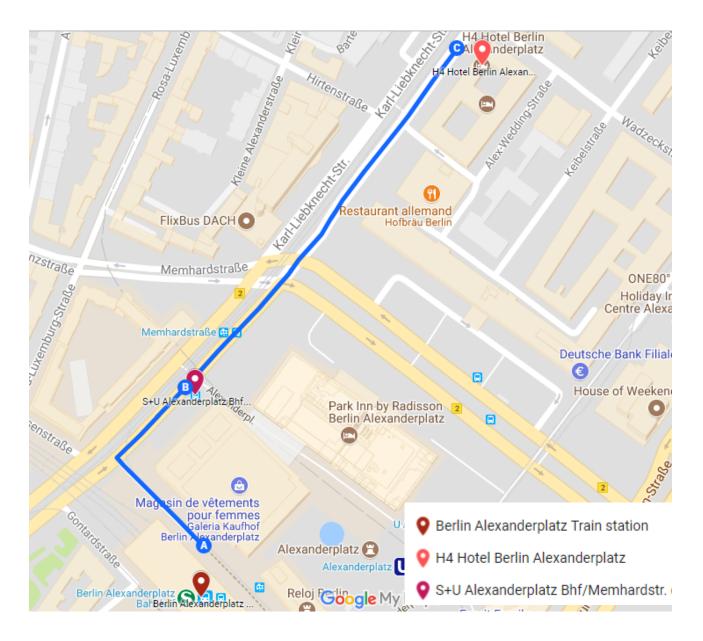

# Ву Тахі

The journey will take approximately 30 minutes and will cost roughly € 30.00. Surcharges may apply.

**Map:** Berlin Alexanderplatz train station **(A)** and S+U Alexanderplatz / Memhardstr **(B)** towards H4 Berlin Alexanderplatz **(C)**.